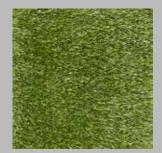

## Leisure 30mm + Infill

A collection of high-quality artificial turf created for home landscaping and just about anywhere. The Belgotex Grass Leisure Collection offers a variety of pile heights and guarantees top value. Our turf collections are made by us locally to safe-guard our products against the harsh South African climate.

## Specifications

| Fibre Type  | Polyethylene                       |
|-------------|------------------------------------|
| Fibre Shape | Contoured                          |
| Application | Gardens, Landscaping, Rooftops and |
|             | Multifunctional                    |
| Pile Height | 30mm (±1mm)                        |
| Infill      | 15kg/m2 Silica Sand                |
| Roll Width  | 4m                                 |
| UV Warranty | 8 Years                            |
| Guarantee   | 5 Years                            |