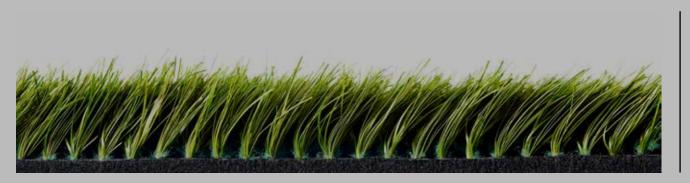

## Leisure 30mm + Infill

A collection of high-quality artificial turf created for home landscaping and just about anywhere. The Belgotex Grass Leisure Collection offers a variety of pile heights and guarantees top value. Our turf collections are made by us locally to safe-guard our products against the harsh South African climate.

## Specifications

| Fibre Type  | Polyethylene                       |
|-------------|------------------------------------|
| Fibre Shape | Contoured                          |
| Application | Gardens, Landscaping, Rooftops and |
|             | Multifunctional                    |
| Pile Height | 30mm (±1mm)                        |
| Infill      | 15kg/m2 Silica Sand                |
| Roll Width  | 4m                                 |
| UV Warranty | 8 Years                            |
| Guarantee   | 5 Years                            |