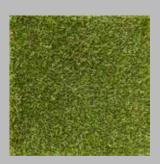

## Leisure 20mm

A collection of high-quality artificial turf created for home landscaping and just about anywhere. The Belgotex Grass Leisure Collection offers a variety of pile heights and guarantees top value. Our turf collections are made by us locally to safe-guard our products against the harsh South African climate.

## **Specifications**

Fibre Type Polyethylene with Polypropylene Root

Zone

Fibre Shape Contoured

Application Gardens, Landscaping and Rooftops

Pile Height 20mm (±1mm)

Infill N/A
Roll Width 4m
UV Warranty 8 Years
Guarantee 5 Years