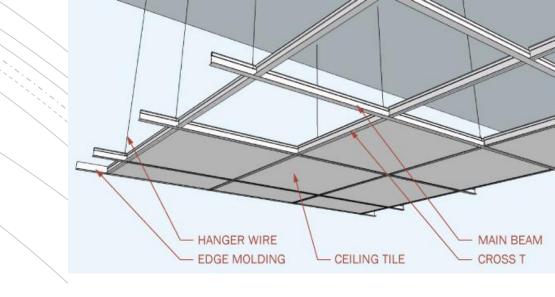

### Lay-in Ceilings

AP 101 – Available in various sizes.

Finishes: Any RAL colour.

Acoustics: Up to 95% noise reduction with acoustic fleece and poly-wrapped acoustic pad backing.

#### Mesh Ceiling with Lay-in Grid