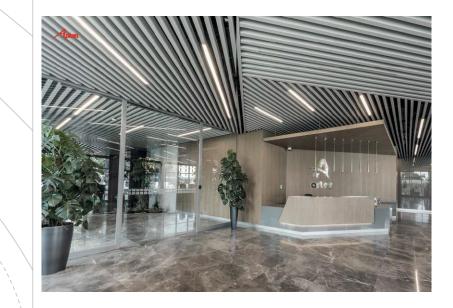

### Clip-in Ceilings

AP 102 - Available in various sizes.

Acoustics: Up to 95% noise reduction with acoustic fleece and poly-wrapped acoustic pad backing.

Linear Strip Ceilings AP-103

Open Cell Ceilings AP -104