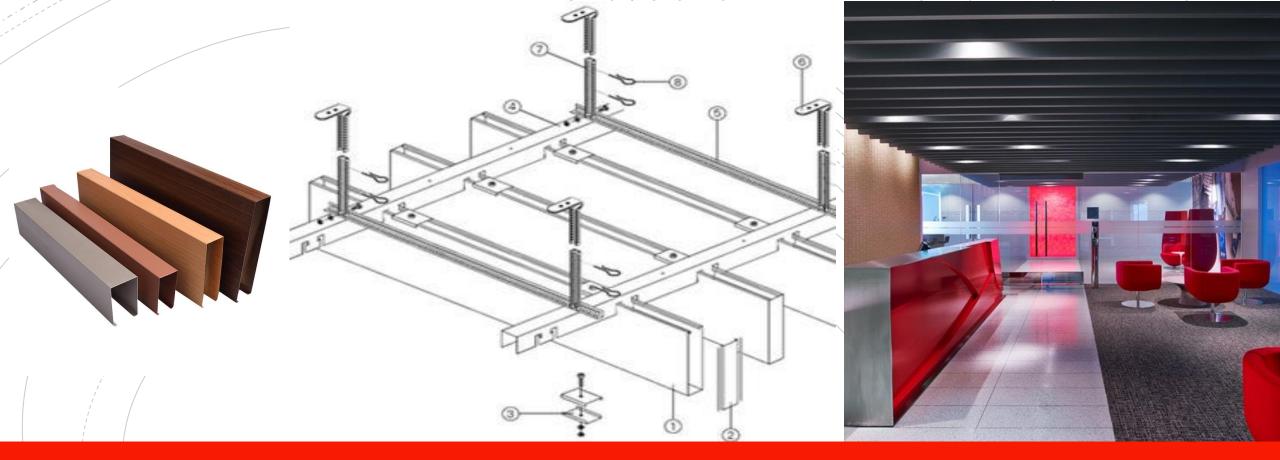

### Clip-in Ceilings

AP 102 - Available in various sizes.

Acoustics: Up to 95% noise reduction with acoustic fleece and poly-wrapped acoustic pad backing.

Linear Strip Ceilings AP-103

Open Cell Ceilings AP -104