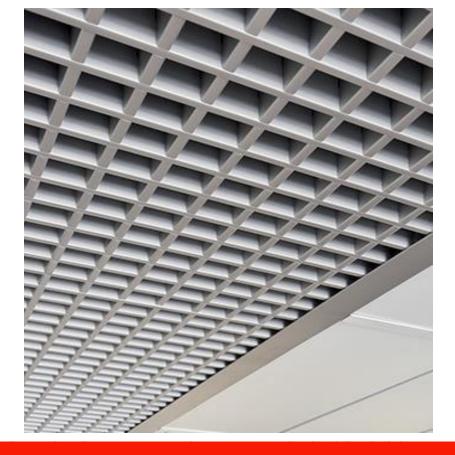

### Clip-in Ceilings

AP 102 - Available in various sizes.

Acoustics: Up to 95% noise reduction with acoustic fleece and poly-wrapped acoustic pad backing.

Linear Strip Ceilings AP-103

Open Cell Ceilings AP -104