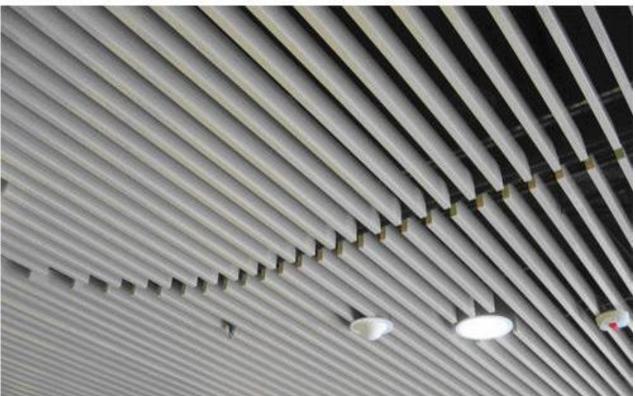

### Clip-in Ceilings

AP 102 - Available in various sizes.

Acoustics: Up to 95% noise reduction with acoustic fleece and poly-wrapped acoustic pad backing.

Linear Strip Ceilings AP-103

Open Cell Ceilings AP -104