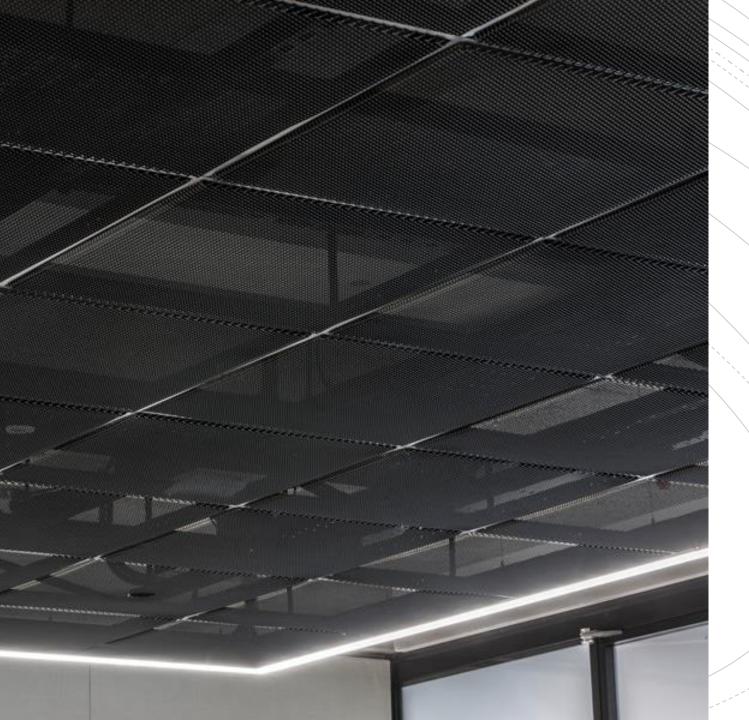

pton



# Metal Ceilings

AP 101 – Lay-in Ceilings AP 102 – Clip-in Ceilings AP 103 – Linear Strip Ceiling AP 104 – Open Cell Ceilings AP 105 – Baffle Ceilings

### Lay-in Ceilings

AP 101 – Available in various sizes.

Finishes: Any RAL colour.

Acoustics: Up to 95% noise reduction with acoustic fleece and poly-wrapped acoustic pad backing.





#### Mesh Ceiling with Lay-in Grid

### Clip-in Ceilings

AP 102 - Available in various sizes.

Acoustics: Up to 95% noise reduction with acoustic fleece and poly-wrapped acoustic pad backing.





Linear Strip Ceilings AP-103





Open Cell Ceilings AP -104



Baffle Ceilings AP-105



## Apton Ceilings

... design your sky