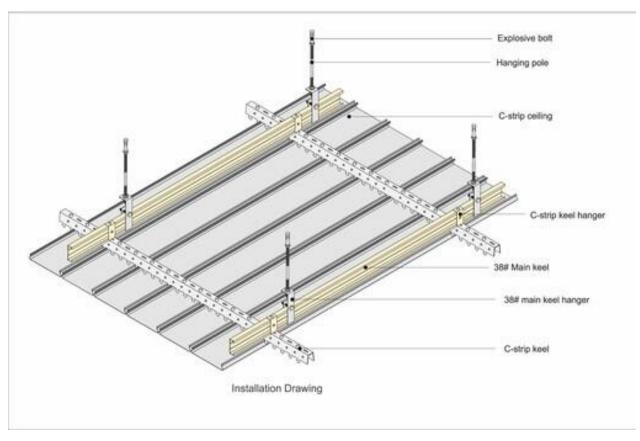

### Clip-in Ceilings

AP 102 - Available in various sizes.

Acoustics: Up to 95% noise reduction with acoustic fleece and poly-wrapped acoustic pad backing.

Linear Strip Ceilings AP-103

Open Cell Ceilings AP -104