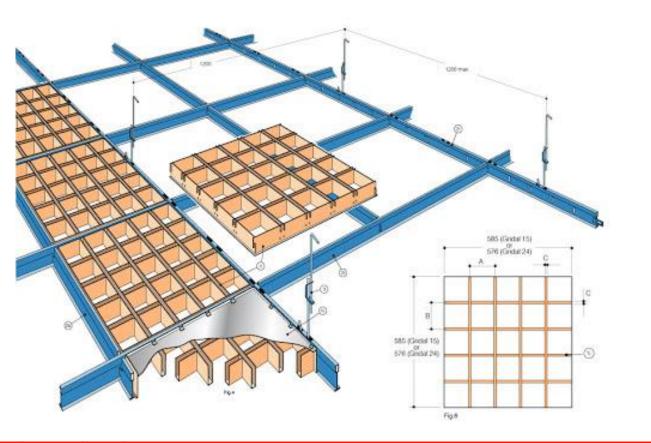

### Lay-in Ceilings

AP 101 – Available in various sizes.

Finishes: Any RAL colour.

Acoustics: Up to 95% noise reduction with acoustic fleece and poly-wrapped acoustic pad backing.

#### Mesh Ceiling with Lay-in Grid