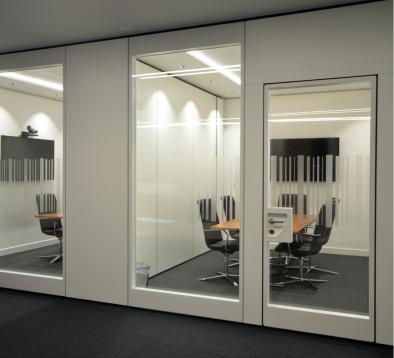

# Insight Acoustic glass moving walls

Insight is a very special kind of moving wall with maximum transparency and optimum acoustics.

Insight features superb engineering. Each panel is formed from a 90mm aluminum frame overclad either side with 6mm toughened glass. The frame is concealed by an ultra-thin frit on the inside face in any RAL colour.

Insight from Apton is the only glass moving wall system to offer a fully glazed pass door, both inset and full-height. The acoustic performance of Insight is a truly remarkable Rw 45db.

» \_\_\_\_\_