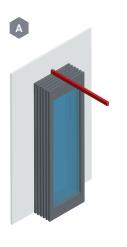

# Acoustic glass moving walls

1. Standard Panel

- 2. Fixed Jamb
- 3. Twin Point4. Single Point
- 5. Floor Seal
- 6. TP with Pelmet
- 7. SP with Pelmet

Contact Apton for info on closing elements: sales@Apton.org.uk