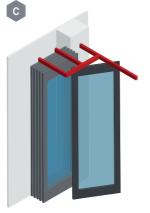

Config A
Single-point

Config B
Twin-point,
H-park

Config C
Twin-point,
Offset Stack

Config D
Twin-point,
Linear Stack

Config E
Twin-point,
H-park Split

Config F
Twin-point,
Split Offset Track

### STANDARD STACKING CONFIGURATIONS