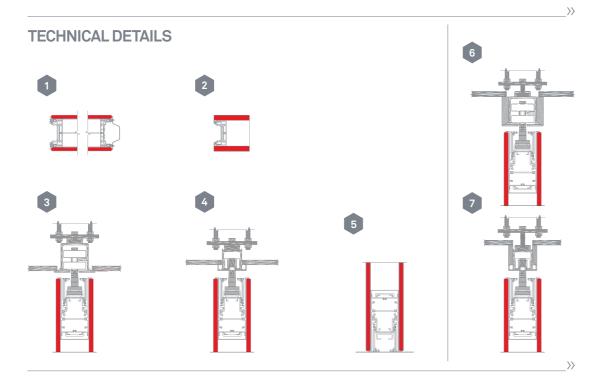

Config A
Single-point

Config B
Twin-point,
H-park

Config C
Twin-point,
Offset Stack

Config D
Twin-point,
Linear Stack

Config E
Twin-point,
H-park Split

Config F
Twin-point,
Split Offset Track

### STANDARD STACKING CONFIGURATIONS

### Please note:

Panel thickness will vary depending on system type.

Other stacking options are available on request.

Please contact Apton for further details.