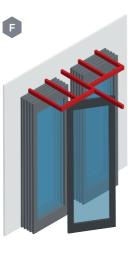

Config A
Single-point

Config B
Twin-point,
H-park

Config C
Twin-point,
Offset Stack

Config D
Twin-point,
Linear Stack

Config E
Twin-point,
H-park Split

Config F
Twin-point,
Split Offset Track

### STANDARD STACKING CONFIGURATIONS