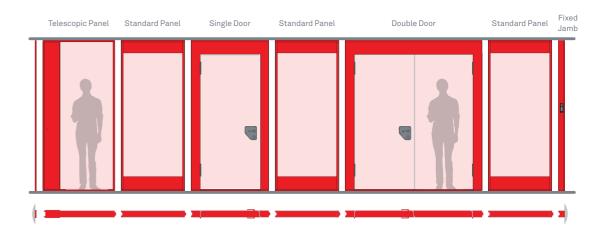

# Acoustic glass moving walls

1. Standard Panel

- 2. Fixed Jamb
- 3. Twin Point4. Single Point
- 5. Floor Seal
- 6. TP with Pelmet
- 7. SP with Pelmet

Contact Apton for info on closing elements: sales@Apton.org.uk

### **AVAILABLE PANELS** ELEVATIONS

- » Always semi-automatic operation speed and ease of use.
- » Sheer glass panels luxurious light transfer.
- Offers space flexibility configurable space with the added benefit of light transfer.
   Maximum acoustic integrity for a glass system minimal noise transfer between spaces.
  - » No floor track unbroken floor surface.