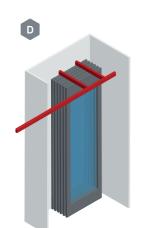

Config A
Single-point

Config B
Twin-point,
H-park

Config C
Twin-point,
Offset Stack

Config D
Twin-point,
Linear Stack

Config E
Twin-point,
H-park Split

Config F
Twin-point,
Split Offset Track

### STANDARD STACKING CONFIGURATIONS