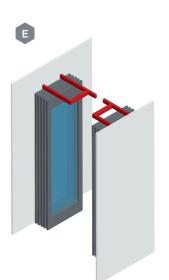

Config A
Single-point

Config B
Twin-point,
H-park

Config C
Twin-point,
Offset Stack

Config D
Twin-point,
Linear Stack

Config E
Twin-point,
H-park Split

Config F
Twin-point,
Split Offset Track

### STANDARD STACKING CONFIGURATIONS