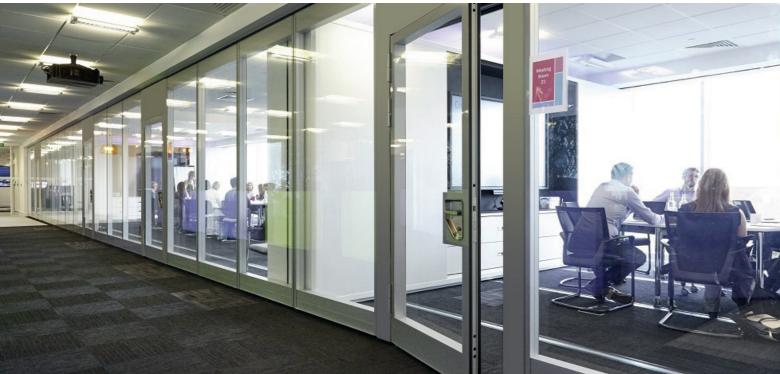

# Insight Acoustic glass moving walls

Insight is a very special kind of moving wall with maximum transparency and optimum acoustics.

Insight features superb engineering. Each panel is formed from a 90mm aluminum frame overclad either side with 6mm toughened glass. The frame is concealed by an ultra-thin frit on the inside face in any RAL colour.

Insight from Apton is the only glass moving wall system to offer a fully glazed pass door, both inset and full-height. The acoustic performance of Insight is a truly remarkable Rw 45db.

» \_\_\_\_\_