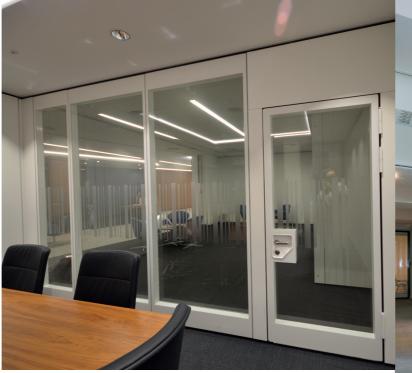

Insight from Apton is the only glass moving wall system to offer a fully glazed pass door, both inset and full-height. The acoustic performance of Insight is a truly remarkable Rw 45db.

» \_\_\_\_\_