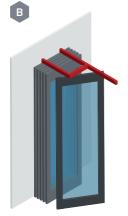

# Acoustic glass moving walls

1. Standard Panel

- 2. Fixed Jamb
- 3. Twin Point4. Single Point
- 5. Floor Seal
- 6. TP with Pelmet
- 7. SP with Pelmet

Contact Apton for info on closing elements: sales@Apton.org.uk