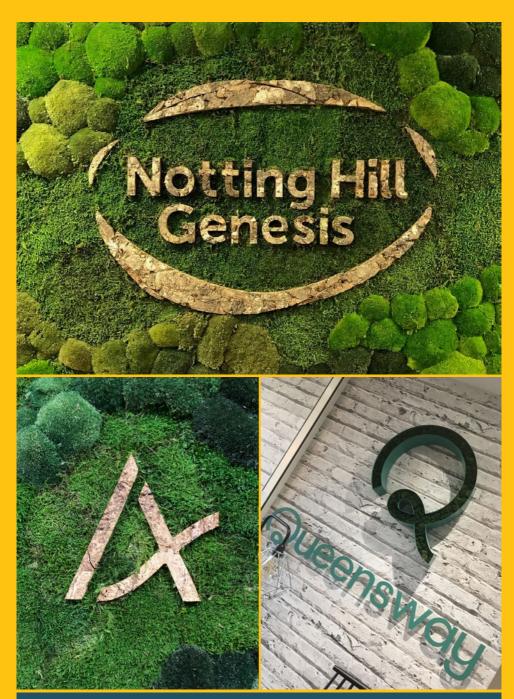

# **NATUREMOSS - SIGNAGE**

We can craft our signs using use Bark, Acrylics, Stainless Steel, Concrete & Rust, sunken frames or even have them illuminated, the possibilities are endless, you name it...

Please ask for our full Signage brochure

Please ask for our full Signage brochure

Bark, Acrylics, Stainless Steel, Concrete & Rust, sunken frames or illuminated, you name it...