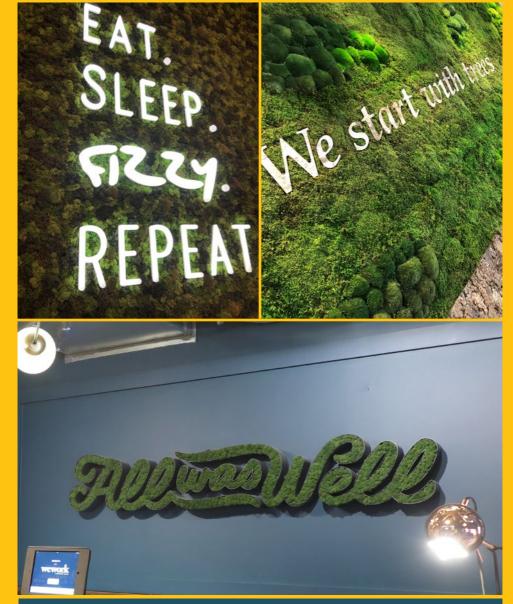

# **NATUREMOSS - SIGNAGE**

We can craft our signs using use Bark, Acrylics, Stainless Steel, Concrete & Rust, sunken frames or even have them illuminated, the possibilities are endless, you name it...

Please ask for our full Signage brochure

Please ask for our full Signage brochure

Bark, Acrylics, Stainless Steel, Concrete & Rust, sunken frames or illuminated, you name it...