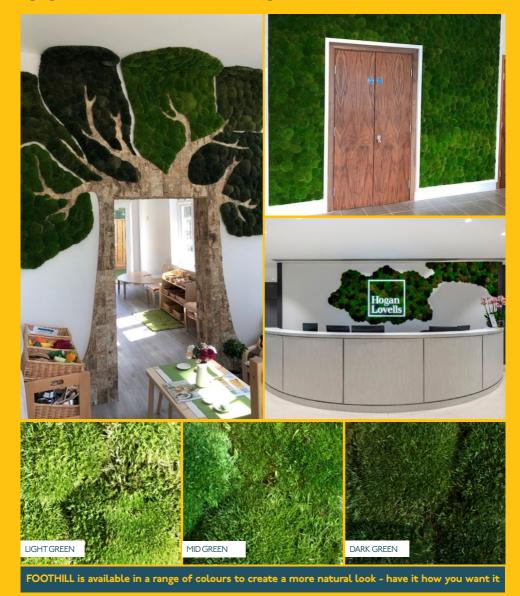

# **NATUREMOSS - FOOTHILL**

FOOTHILL can be crafted using a selection of differently coloured mosses to create a natural look, or just one colour for a more consistent contemporary look.

FOOTHILL is made bespoke, so you can get creative and use as a full wall, picture, signage, room divider or even a mini indoor garden.