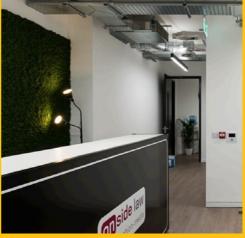

## **NATUREMOSS - ACOUSTICS**

NATUREMOSS ACOUSTIC PANELS, crafted using our RAINFOREST moss, will add a new dimension to your wall, assisting with the acoustics of any environment, helping to create a calming, relaxing place to be. Our RAINFOREST moss panels have been FULLY TESTED according to BS EN ISO 354 and achieve a class D. NATUREMOSS ACOUSTIC PANELS are made bespoke, so you can get creative and use as a full wall, picture, signage, room divider or even a mini indoor garden.