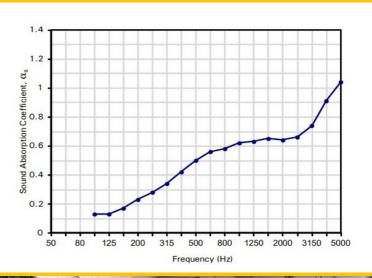

## **NATUREMOSS - ACOUSTICS**

NATUREMOSS ACOUSTIC PANELS, crafted using our RAINFOREST moss, will add a new dimension to your wall, assisting with the acoustics of any environment, helping to create a calming, relaxing place to be. Our RAINFOREST moss panels have been FULLY TESTED according to BS EN ISO 354 and achieve a class D. NATUREMOSS ACOUSTIC PANELS are made bespoke, so you can get creative and use as a full wall, picture, signage, room divider or even a mini indoor garden.

| $\alpha_{\text{s}}$ | $\alpha_{p}$                                                                                                 |
|---------------------|--------------------------------------------------------------------------------------------------------------|
|                     |                                                                                                              |
|                     |                                                                                                              |
|                     |                                                                                                              |
| 0.13                |                                                                                                              |
| 0.13                | 0.15                                                                                                         |
| 0.17                |                                                                                                              |
| 0.23                |                                                                                                              |
| 0.28                | 0.30                                                                                                         |
| 0.34                |                                                                                                              |
| 0.42                |                                                                                                              |
| 0.50                | 0.50                                                                                                         |
| 0.56                |                                                                                                              |
| 0.58                |                                                                                                              |
| 0.62                | 0.60                                                                                                         |
| 0.63                |                                                                                                              |
| 0.65                |                                                                                                              |
| 0.64                | 0.65                                                                                                         |
| 0.66                | 20100                                                                                                        |
| 0.74                |                                                                                                              |
| 0.91                | 0.90                                                                                                         |
| 1.04                |                                                                                                              |
|                     |                                                                                                              |
|                     |                                                                                                              |
|                     | 0.13<br>0.17<br>0.23<br>0.24<br>0.34<br>0.42<br>0.50<br>0.56<br>0.62<br>0.63<br>0.65<br>0.64<br>0.66<br>0.74 |