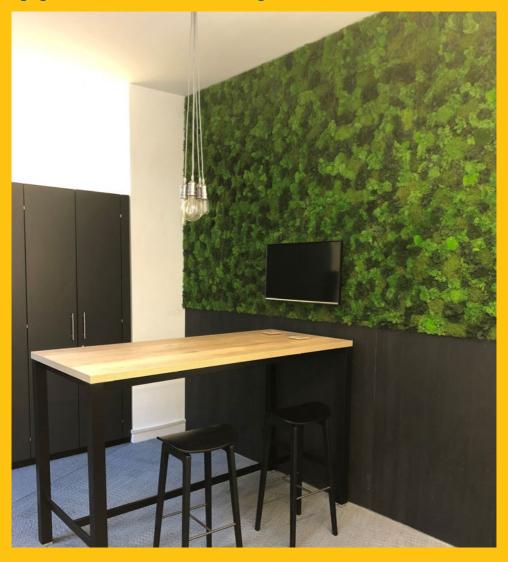

# **NATUREMOSS - LOWLAND**

LOWLAND is a great for creating a simple and contemporary moss wall, whilst still providing a beautiful lush green backdrop.

LOWLAND is ideal as a staging material for signage.

LOWLAND is made bespoke, so you can get creative and use as a full wall, picture, signage, room divider or even a mini indoor garden.