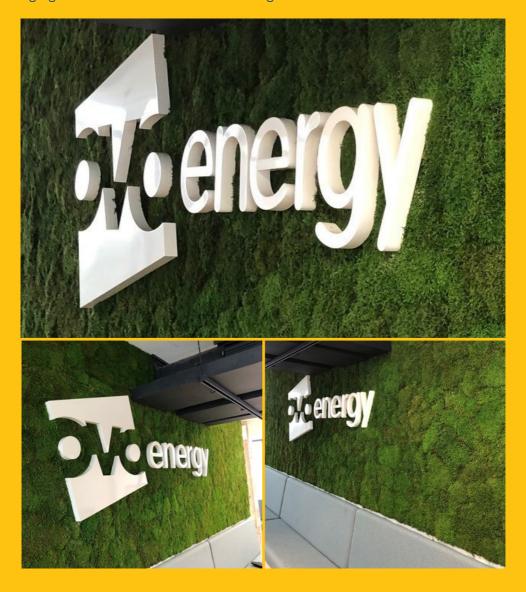

# **NATUREMOSS - RAINFOREST**

RAINFOREST is our most contemporary moss wall yet.

Crafted using only the best mosses available, our makers can craft a simple and consistent clean looking moss wall, or to your design, we can mix colours creating the most amazing signage or logos. Available in 10 colours.

RAINFOREST is made bespoke, so you can get creative and use as a full wall, picture, signage, room divider or even a mini indoor garden.

Naturemoss RAINFOREST is acoustically tested