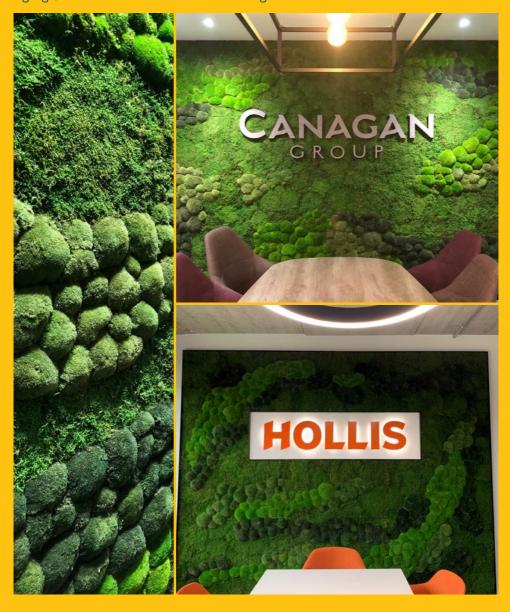

# **NATUREMOSS - SIGNAGE**

We can craft our signs using use Bark, Acrylics, Stainless Steel, Concrete & Rust, sunken frames or even have them illuminated, the possibilities are endless, you name it...

Please ask for our full Signage brochure

Please ask for our full Signage brochure

Bark, Acrylics, Stainless Steel, Concrete & Rust, sunken frames or illuminated, you name it...

# **NATUREMOSS - PICTURES**

Framed like a piece of art, NATUREMOSS PICTURES will add a new dimension to your walls

Not only do our pieces of art offer an attractive centre piece, but they also assist with the acoustics of any environment, helping to create a calming, relaxing place to be.

Our NATUREMOSS PICTURES are made bespoke to your design and can incorporate all of our preserved mosses.