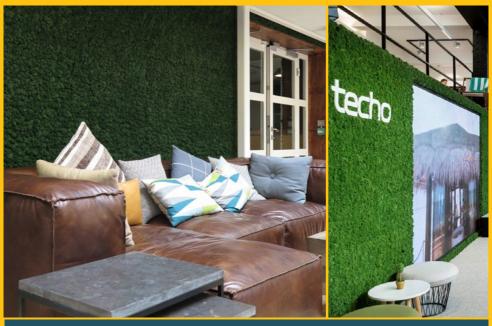

# **NATUREMOSS - LOWLAND**

LOWLAND is a great for creating a simple and contemporary moss wall, whilst still providing a beautiful lush green backdrop.

LOWLAND is ideal as a staging material for signage.

LOWLAND is made bespoke, so you can get creative and use as a full wall, picture, signage, room divider or even a mini indoor garden.