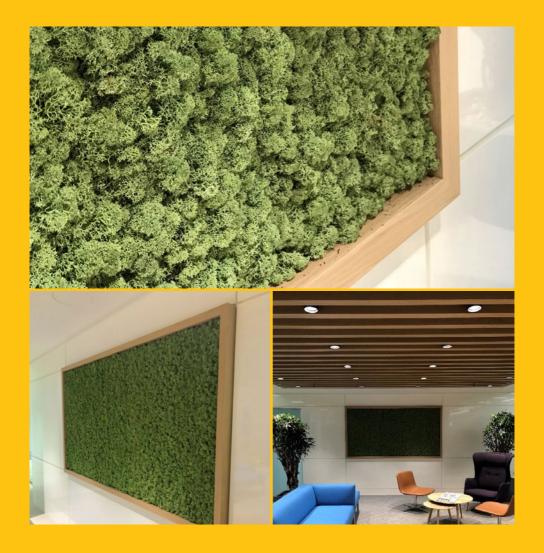

# **NATUREMOSS - PICTURES**

Framed like a piece of art, NATUREMOSS PICTURES will add a new dimension to your walls

Not only do our pieces of art offer an attractive centre piece, but they also assist with the acoustics of any environment, helping to create a calming, relaxing place to be.

Our NATUREMOSS PICTURES are made bespoke to your design and can incorporate all of our preserved mosses.