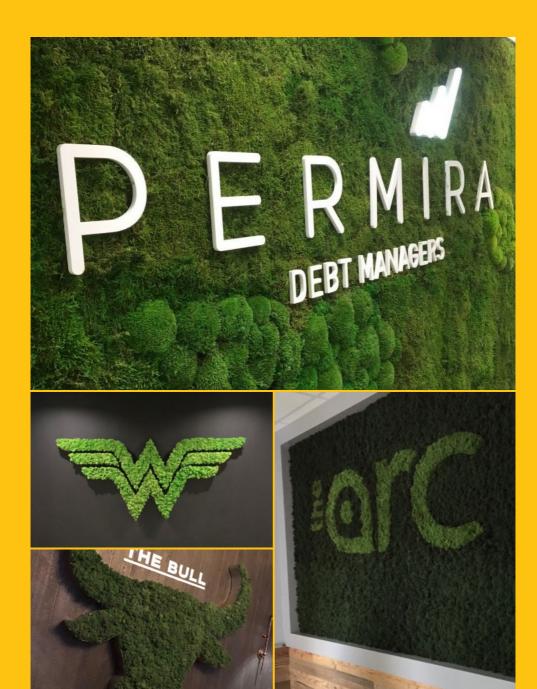

# **NATUREMOSS - SIGNAGE**

We can craft our signs using use Bark, Acrylics, Stainless Steel, Concrete & Rust, sunken frames or even have them illuminated, the possibilities are endless, you name it...

Please ask for our full Signage brochure

Please ask for our full Signage brochure

Bark, Acrylics, Stainless Steel, Concrete & Rust, sunken frames or illuminated, you name it...