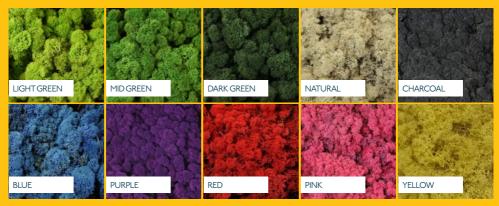

# **NATUREMOSS - RAINFOREST**

RAINFOREST is our most contemporary moss wall yet.

Crafted using only the best mosses available, our makers can craft a simple and consistent clean looking moss wall, or to your design, we can mix colours creating the most amazing signage or logos. Available in 10 colours.