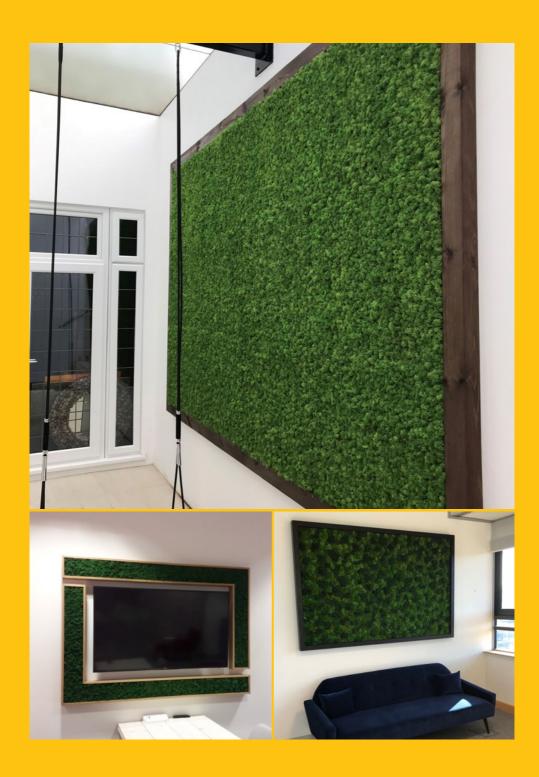

# **NATUREMOSS - PICTURES**

Framed like a piece of art, NATUREMOSS PICTURES will add a new dimension to your walls

Not only do our pieces of art offer an attractive centre piece, but they also assist with the acoustics of any environment, helping to create a calming, relaxing place to be.

Our NATUREMOSS PICTURES are made bespoke to your design and can incorporate all of our preserved mosses.