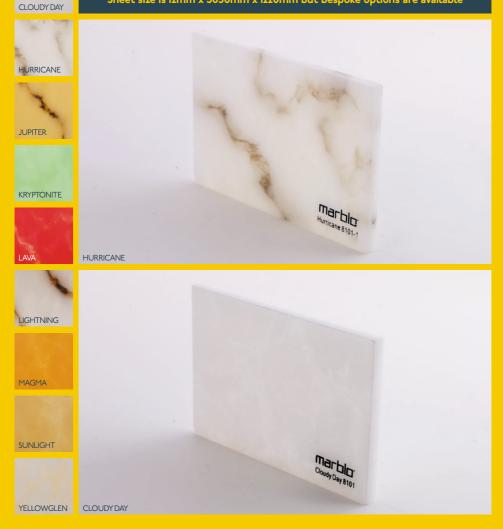

#### NATURE STORM

The Nature Storm range replicates a natural marble with the advantages of being much easier to handle, non-porous and much more consistent in colour and patternation. This range is very appropriate for backlighting, is supplied with a semi-sheen finish and can be worked with woodworking tools. A thermoformable version can be ordered if a radius is required.

BULLION

Sheet size is 12mm x 3050mm x 1220mm but bespoke options are available