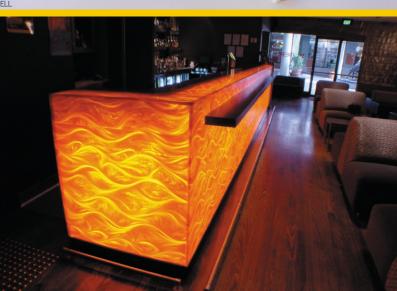

#### NATURE STORM

The Nature Storm range replicates a natural marble with the advantages of being much easier to handle, non-porous and much more consistent in colour and patternation. This range is very appropriate for backlighting, is supplied with a semi-sheen finish and can be worked with woodworking tools. A thermoformable version can be ordered if a radius is required.