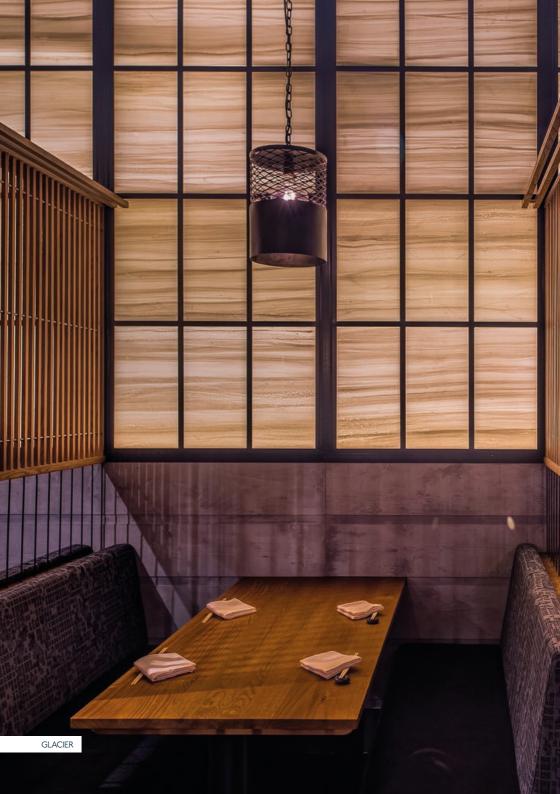

#### NATURE STORM

The Nature Storm range replicates a natural marble with the advantages of being much easier to handle, non-porous and much more consistent in colour and patternation. This range is very appropriate for backlighting, is supplied with a semi-sheen finish and can be worked with woodworking tools. A thermoformable version can be ordered if a radius is required.