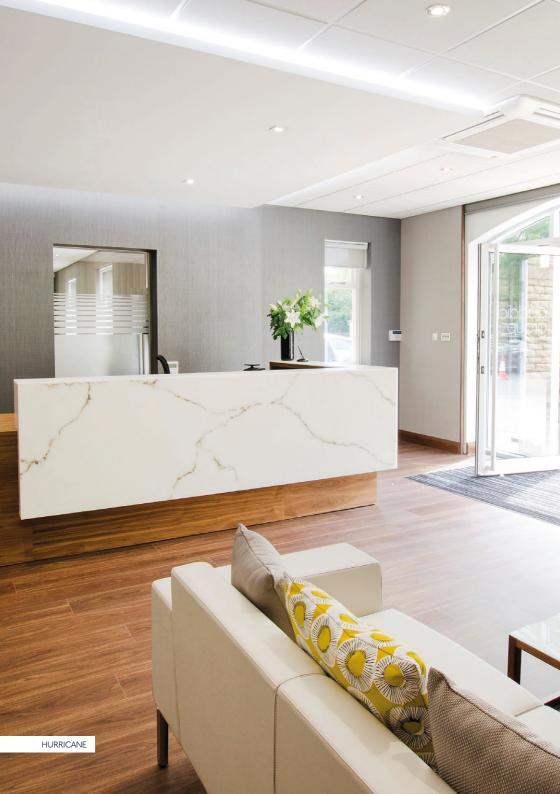

d solid surface material, great for residential, commercial, retail and hospitality environments.

Supplied in sheet format, it's easy to work with using conventional woodworking tools and can be engraved or CNC routed, back-lit, jointed and by special order, thermoformed.



Park Royal Hotel designed by IDC Design using Hurricane.

#### NATURE STORM



The Nature Storm range replicates a natural marble with the advantages of being much easier to handle, non-porous and much more consistent in colour and patternation. This range is very appropriate for backlighting, is supplied with a semi-sheen finish and can be worked with woodworking tools. A thermoformable version can be ordered if a radius is required.

BULLION

Sheet size is 12mm x 3050mm x 1220mm but bespoke options are available





## BEDROCK



The Bedrock range has a beautiful layered stone finish, with none of the difficulties of working with a real stone or reconstituted stone finish. This range is very appropriate for back-lighting, is supplied with a semi-sheen finish and can be worked with woodworking tools.



Law society designed by PMDL Architects using Bedrock.



### PEARL



The Pearl range incorporates sparkling mica particles and looks equally beautiful when polished to a high sheen finish as when it is matt finished. The range can be back-lit, is easily worked with woodworking tools and can be thermoformed.

Sheet size is I2mm x 3050mm x I220mm but bespoke options are available

CARIBBEAN



















OCEAN BLUE





V Bar



# OPAL



#### Check out more of our #materialsfordesign at innerspa