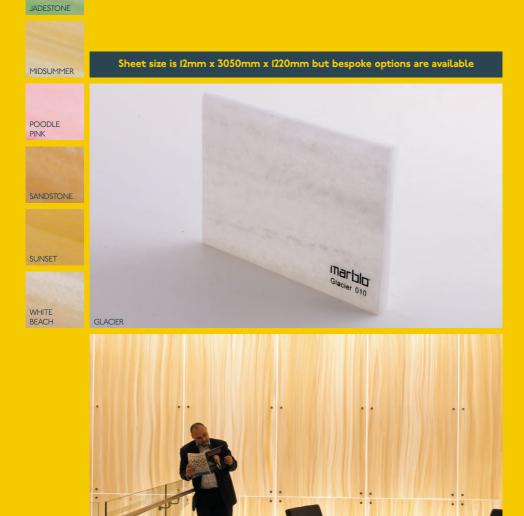

l designed by IDC Design using Hurricane.

#### NATURE STORM



The Nature Storm range replicates a natural marble with the advantages of being much easier to handle, non-porous and much more consistent in colour and patternation. This range is very appropriate for backlighting, is supplied with a semi-sheen finish and can be worked with woodworking tools. A thermoformable version can be ordered if a radius is required.

BULLION

Sheet size is 12mm x 3050mm x 1220mm but bespoke options are available





## BEDROCK



The Bedrock range has a beautiful layered stone finish, with none of the difficulties of working with a real stone or reconstituted stone finish. This range is very appropriate for back-lighting, is supplied with a semi-sheen finish and can be worked with woodworking tools.



Law society designed by PMDL Architects using Bedrock.



### PEARL



The Pearl range incorporates sparkling mica particles and looks equally beautiful when polished to a high sheen finish as when it is matt finished. The range can be back-lit, is easily worked with woodworking tools and can be thermoformed.

Sheet size is I2mm x 3050mm x I220mm but bespoke options are available

CARIBBEAN



















OCEAN BLUE





V Bar



# OPAL



#### Check out more of our #materialsfordesign at innerspacecheshire.co.uk



T 01270 625 043 F 01270 618 338 sales@innerspacecheshire.co.uk www.innerspacecheshire.co.uk 47 Welsh Row, Nantwich, Cheshire CW5 5EW