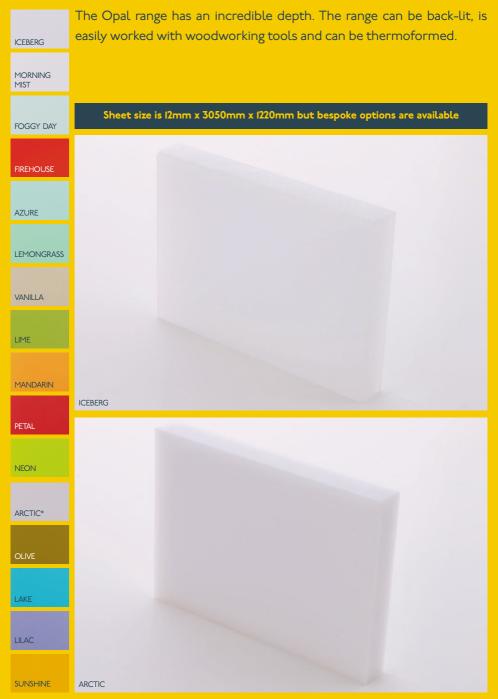

12mm x 3050mm x 1220mm but bespoke options are available





## BEDROCK



The Bedrock range has a beautiful layered stone finish, with none of the difficulties of working with a real stone or reconstituted stone finish. This range is very appropriate for back-lighting, is supplied with a semi-sheen finish and can be worked with woodworking tools.



Law society designed by PMDL Architects using Bedrock.



### PEARL



The Pearl range incorporates sparkling mica particles and looks equally beautiful when polished to a high sheen finish as when it is matt finished. The range can be back-lit, is easily worked with woodworking tools and can be thermoformed.

Sheet size is I2mm x 3050mm x I220mm but bespoke options are available

CARIBBEAN



















OCEAN BLUE





V Bar



# OPAL



#### Check out more of our #materialsfordesign at innerspacecheshire.co.uk



T 01270 625 043 F 01270 618 338 sales@innerspacecheshire.co.uk www.innerspacecheshire.co.uk 47 Welsh Row, Nantwich, Cheshire CW5 5EW