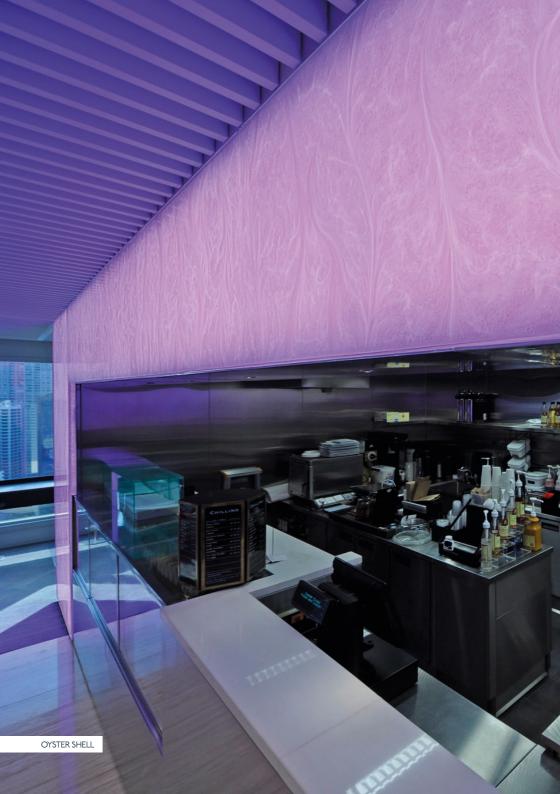

### PEARL

The Pearl range incorporates sparkling mica particles and looks equally beautiful when polished to a high sheen finish as when it is matt finished. The range can be back-lit, is easily worked with woodworking tools and can be thermoformed.

Sheet size is I2mm x 3050mm x I220mm but bespoke options are available

CARIBBEAN

OCEAN BLUE

V Bar