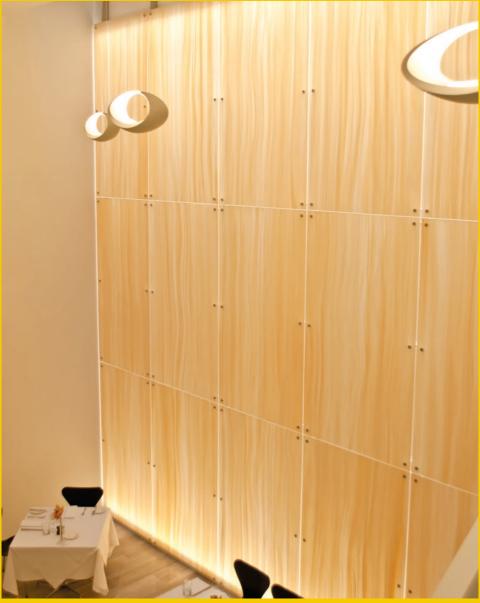

WALLS | FURNITURE | SIGNAGE



Marblo is a polymer-based hybrid solid surface material, great for residential, commercial, retail and hospitality environments.

Supplied in sheet format, it's easy to work with using conventional woodworking tools and can be engraved or CNC routed, back-lit, jointed and by special order, thermoformed.



Park Royal Hotel designed by IDC Design using Hurricane.

#### NATURE STORM



The Nature Storm range replicates a natural marble with the advantages of being much easier to handle, non-porous and much more consistent in colour and patternation. This range is very appropriate for backlighting, is supplied with a semi-sheen finish and can be worked with woodworking tools. A thermoformable version can be ordered if a radius is required.

BULLION

Sheet size is 12mm x 3050mm x 1220mm but bespoke options are available





## BEDROCK



The Bedrock range has a beautiful layered stone finish, with none of the difficulties of working with a real stone or reconstituted stone finish. This range is very appropriate for back-lighting, is supplied with a semi-sheen finish and can be worked with woo